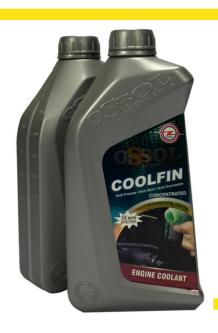

## **COOLFIN**

Grades

**SKUs Available** 

CONCENTRATED

3Ltr / 1Ltr

#### **Product Description**

OSSOL COOLFIN is a premium quality radiator coolant which is free from amines, borates, silicates & phosphates. It is easily miscible with water & possesses excellent hard water stability.

COOLFIN exhibits high boiling point & low freezing point to take care in summer & Winter. Advised to use " One part of the concentrated fluid with Four parts of water in engine radiator coolant as per recommended by the OEM's.

Recommended for use in all cooling system of all Diesel, Petrol & CNG vehicles, Passenger Cars, Jeeps, Vans & Tempos. Meets JIS K 2234-2006 specifications (Undiluted).

**Grades** 

**SKUs Available** 

CONCENTRATED