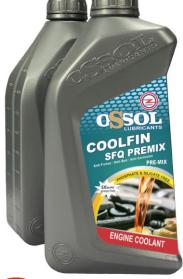

## **COOLFIN SFQ PREMIX**

Grades

**SKUs Available** 

PRE-MIX

5Ltr / 1Ltr

#### **Product Description**

OSSOL COOLFIN SFQ PREMIX is a premium quality radiator coolant which is free from amines, borates, silicates & phosphates. It provide excellent protection against cavitation corrosion & effective water pump lubrication, reducing wear and noise.

COOLFIN COOLFIN SFQ PREMIX prevents the build up of Calcium deposits. It works over a wide range of temperature range for effective engine cooling in all climates, & offers protection under freezing conditions.

Recommended for use in all cooling system of all Diesel, Petrol & CNG vehicles, Passenger Cars, Jeeps, Vans & Tempos. Meets JIS K 2234-2006 specifications (Diluted).

Visit us at www.ossolpetro.com