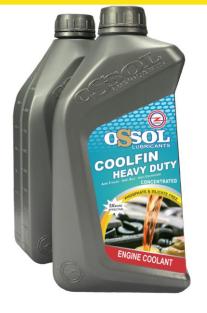

3Ltr / 1Ltr

OSSOL COOLFIN HEAVY DUTY is a premium quality radiator coolant which is free from amines, borates, silicates & phosphates. It is formulated with special inhibitors to provide excellent cooling of engine & provide effective corrosion protection.

COOLFIN HEAVY DUTY safeguards against winter frost damage & excessive evaporation in summers Advised to use " One part of the concentrated fluid with Four parts of water in engine radiator coolant as per recommended by the OEM's.

Recommended for use in all cooling system of all Diesel, Petrol & CNG vehicles, Passenger Cars, Jeeps, Vans & Tempos. Meets JIS K 2234-2006 specifications (Undiluted).